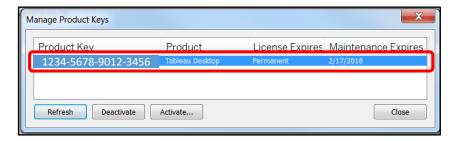

## Individual who is deactivating their key:

- 1. Open Tableau.
- 2. Click on Help located in the upper left corner menu.

- 3. Select Manage Product Key.
- 4. Click to highlight the Key listed.

- 5. **Select** the *Deactivate* button. **Click** *Yes* on the two warning pop-ups.
- 6. Close the window.
- 7. Close Tableau.