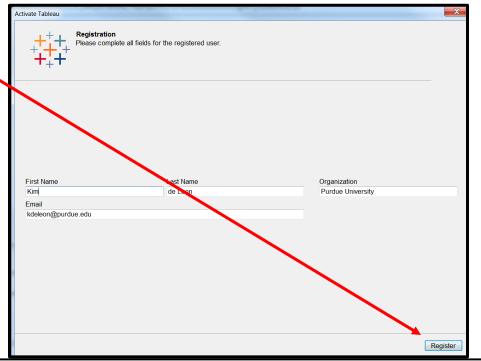

## Individual who is receiving the key:

- Once Tableau is on your machine, open Tableau. The Tableau Registration window will open.
- 2. Fill in the following columns:

First name Last name Business email Organization

3. Click on the Activate Tableau link.

1

2.09.2024

4. Enter your Product Key in the Enter product key: block

6. **Complete** the form if needed.

7. Click Register.

Registration