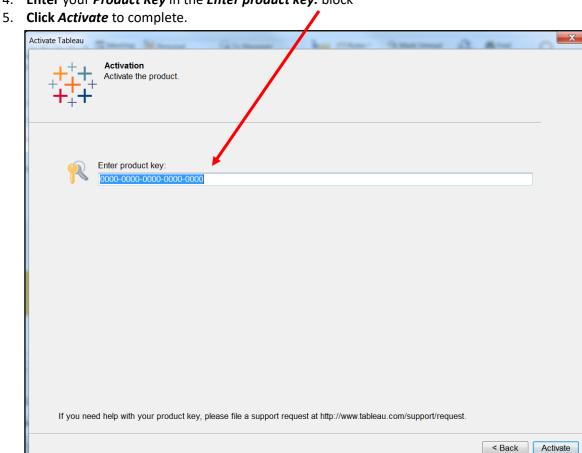

3. Click on the Activate Tableau link.

1

2.09.2024

4. Enter your Product Key in the Enter product key: block

6. **Complete** the form if needed.

7. Click Register.

Registration