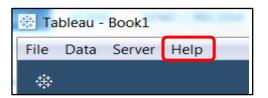

## Individual who is deactivating their key:

- 1. Open Tableau.
- 2. Click on Help located in the upper left corner menu.

- 3. Select Manage Product Key.
- 4. Click to highlight the Key listed.

- 5. **Select** the *Deactivate* button. **Click** *Yes* on the two warning pop-ups.
- 6. Close the window.
- 7. Close Tableau.