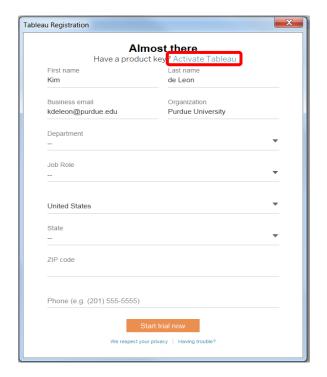

## Individual who is receiving the key:

- Once Tableau is on your machine, open Tableau. The Tableau Registration window will open.
- 2. Fill in the following columns:

First name Last name Business email Organization

3. Click on the Activate Tableau link.

1

2.09.2024

4. Enter your Product Key in the Enter product key: block

6. **Complete** the form if needed.

7. Click Register.

Registration